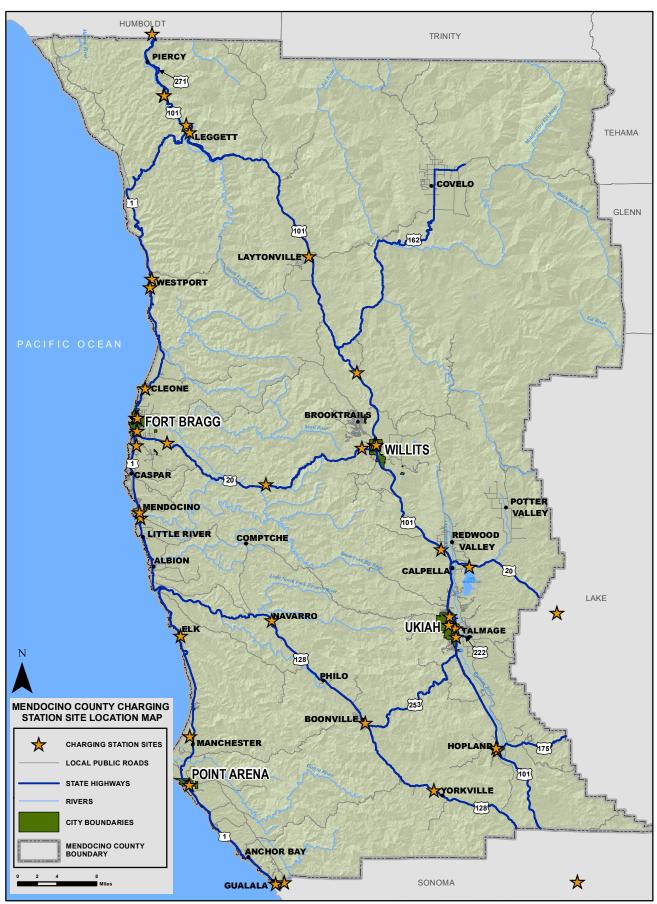

## RECOMMENDED CHARGING STATION SITES

Table 3
Recommended Charging Station Sites and Distance to Closest Station Sites

| Route                                                                               | Distance                                          | Nearest Charging Station                        |
|-------------------------------------------------------------------------------------|---------------------------------------------------|-------------------------------------------------|
| Recommended Station                                                                 | to                                                | Treatest Sharging Station                       |
| JS 101                                                                              | i.                                                |                                                 |
| Veterans Memorial Building<br>I 10 Feliz Creek Road, Hopland                        | I4 mi                                             | Commerce Drive Cul-de-Sac                       |
| Commerce Drive Cul-de-Sac<br>Ukiah                                                  | 4 mi                                              | Twelfth District Fairgrounds                    |
| Twelfth District Fairgrounds<br>Ukiah                                               | 22 mi                                             | Willits Skunk Train Depot & Chamber of Commerce |
|                                                                                     | 8 mi                                              | Lake Mendocino Parking Lot                      |
| Willits Skunk Train Depot & Chamber of Commerce<br>299 E Commercial Street, Willits | 23 mi                                             | Laytonville Fire House                          |
| aytonville Fire House<br>14761 US 101, Laytonville                                  | 22 mi                                             | Leggett Valley High School/Caltrans Corp Yard   |
| eggett Valley High School/Caltrans Corp Yard<br>School Way, Leggett                 | 7 mi                                              | Confusion Hill Gravity House                    |
| Confusion Hill Gravity House<br>75001 US 101, Leggett                               |                                                   | North County Line (limit of plan)               |
| SR 128                                                                              |                                                   |                                                 |
| Yorkville Post Office & Fire Station<br>25400 California 128, Yorkville             | II mi                                             | Mendocino County Fairgrounds                    |
| Mendocino County Fairgrounds<br>Boonville                                           | I5 mi                                             | Navarro General Store/Fire House                |
| Navarro General Store/Fire House                                                    | 21 mi                                             | Greenwood Community Center                      |
| 231 Wendling Street, Navarro                                                        | 25 mi                                             | Mendocino Recreation & Community Center         |
| SR I                                                                                |                                                   |                                                 |
| Gualala Community Center<br>47950 Center Street, Gualala                            | I4 mi                                             | 200-214 Main Street, Point Arena                |
| 200-214 Main Street, Point Arena                                                    | 18 mi                                             | Greenwood Community Center                      |
| Greenwood Community Center<br>6075 S Highway I, Elk                                 | I7 mi                                             | Mendocino Recreation & Community Center         |
| Mendocino Recreation & Community Center<br>10525 School Street, Mendocino           | 10 miles                                          | Fort Bragg Skunk Train                          |
| Skunk Train<br>00 West Laurel Street, Fort Bragg                                    | <i mi<="" td=""><td>Fort Bragg City Hall</td></i> | Fort Bragg City Hall                            |
| Fort Bragg City Hall<br>416 N Franklin Street, Fort Bragg                           | I6 mi                                             | Westport                                        |
| Westport<br>Abalone Street, Westport                                                | 28 mi                                             | Leggett Valley High School                      |
| SR 20                                                                               |                                                   |                                                 |
| Lake Mendocino Parking Lot (North Lake Boat Ramp)<br>Redwood Valley                 | I9 mi                                             | Willits Skunk Train Depot & Chamber of Commerce |
| Chamberlain Creek/Jackson State Forest<br>Fort Bragg                                | I7 mi                                             | Willits Skunk Train Depot & Chamber of Commerce |
|                                                                                     | 19 mi                                             | Fort Bragg Skunk Train                          |